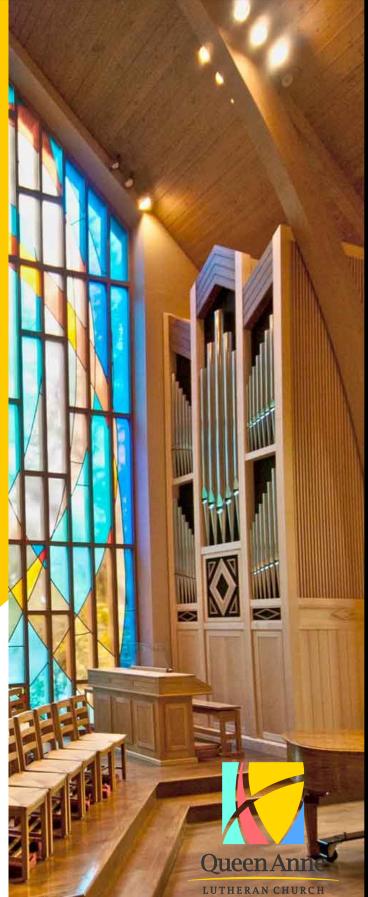

and a D.M.A. in Organ Performance from the University of Iowa. Robinson is a native of Boston and has performed on some of the most significant modern and historic organs in the United States. We look forward to welcoming Dana Robinson to Queen Anne Lutheran and to our Wech Pipe Organ.